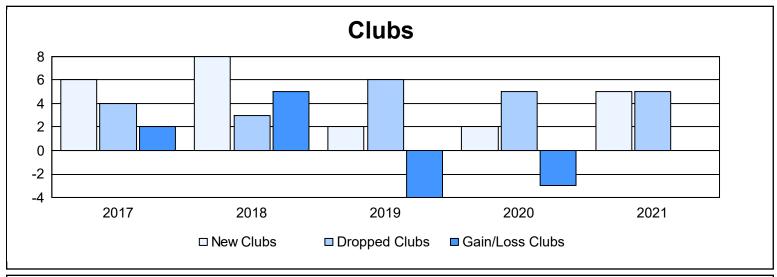

District 306 C2 As of June 2021 Cumulative

| Year      | New<br>Clubs | Dropped<br>Clubs | Gain/<br>Loss<br>Clubs | New<br>Members | Charter<br>Members | Reinstate<br>Members | Transfer<br>Members | Total<br>Member<br>Added | Total<br>Members<br>Dropped | Gain/<br>Loss<br>Members |
|-----------|--------------|------------------|------------------------|----------------|--------------------|----------------------|---------------------|--------------------------|-----------------------------|--------------------------|
| 2016-2017 | 6            | 4                | 2                      | 258            | 161                | 24                   | 0                   | 443                      | 388                         | 55                       |
| 2017-2018 | 8            | 3                | 5                      | 395            | 233                | 159                  | 15                  | 802                      | 686                         | 116                      |
| 2018-2019 | 2            | 6                | -4                     | 121            | 91                 | 68                   | 19                  | 299                      | 597                         | -298                     |
| 2019-2020 | 2            | 5                | -3                     | 197            | 79                 | 56                   | 1                   | 333                      | 375                         | -42                      |
| 2020-2021 | 5            | 5                | 0                      | 148            | 138                | 14                   | 23                  | 323                      | 453                         | -130                     |
| Average   | 5            | 5                | 0                      | 224            | 140                | 64                   | 12                  | 440                      | 500                         | -60                      |