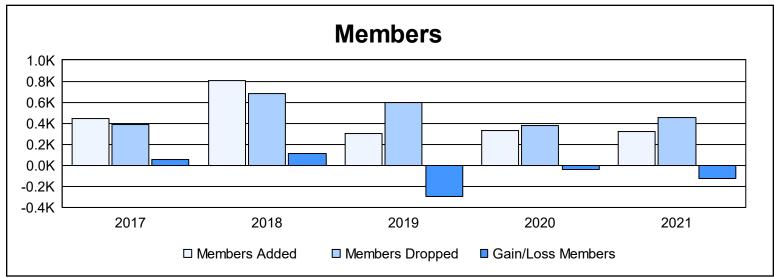

District 306 C2 As of June 2021 Cumulative

| Year      | New<br>Clubs | Dropped<br>Clubs | Gain/<br>Loss<br>Clubs | New<br>Members | Charter<br>Members | Reinstate<br>Members | Transfer<br>Members | Total<br>Member<br>Added | Total<br>Members<br>Dropped | Gain/<br>Loss<br>Members |
|-----------|--------------|------------------|------------------------|----------------|--------------------|----------------------|---------------------|--------------------------|-----------------------------|--------------------------|
| 2016-2017 | 6            | 4                | 2                      | 258            | 161                | 24                   | 0                   | 443                      | 388                         | 55                       |
| 2017-2018 | 8            | 3                | 5                      | 395            | 233                | 159                  | 15                  | 802                      | 686                         | 116                      |
| 2018-2019 | 2            | 6                | -4                     | 121            | 91                 | 68                   | 19                  | 299                      | 597                         | -298                     |
| 2019-2020 | 2            | 5                | -3                     | 197            | 79                 | 56                   | 1                   | 333                      | 375                         | -42                      |
| 2020-2021 | 5            | 5                | 0                      | 148            | 138                | 14                   | 23                  | 323                      | 453                         | -130                     |
| Average   | 5            | 5                | 0                      | 224            | 140                | 64                   | 12                  | 440                      | 500                         | -60                      |